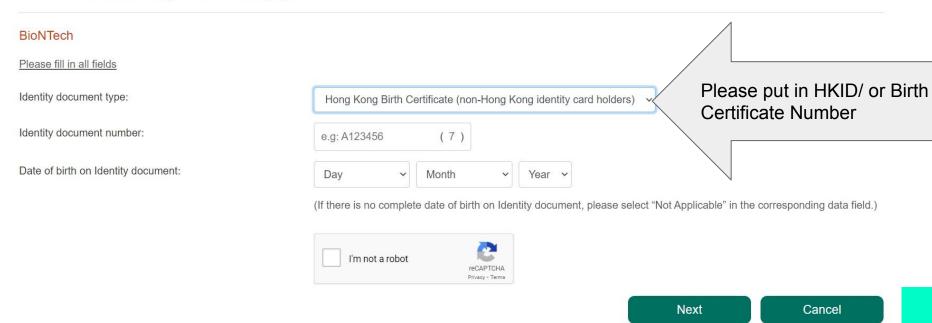

#### COVID-19 Vaccination Programme - Booking System

For students with HK IDs or Birth Certificates

AFTER YOU HAVE SUBMITTED YOUR DETAILS, YOU WILL GO TO A PAGE THAT DIRECTS YOU TO E-HEALTH FORM.
PLEASE ALSO FILL AND PRINT OUT.

For students with HKIDs or HK Birth Certificates