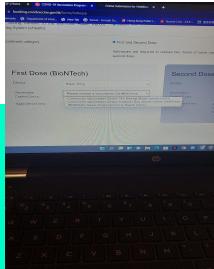

Please note that you must also choose the 2nd dose (even though it is labelled 21 days apart) you will need to book it in order for the system to work. After you have booked for the 2nd dose, you can come back to cancel as children (ages 5-11) should receive the 2nd dose after 12 weeks interval.