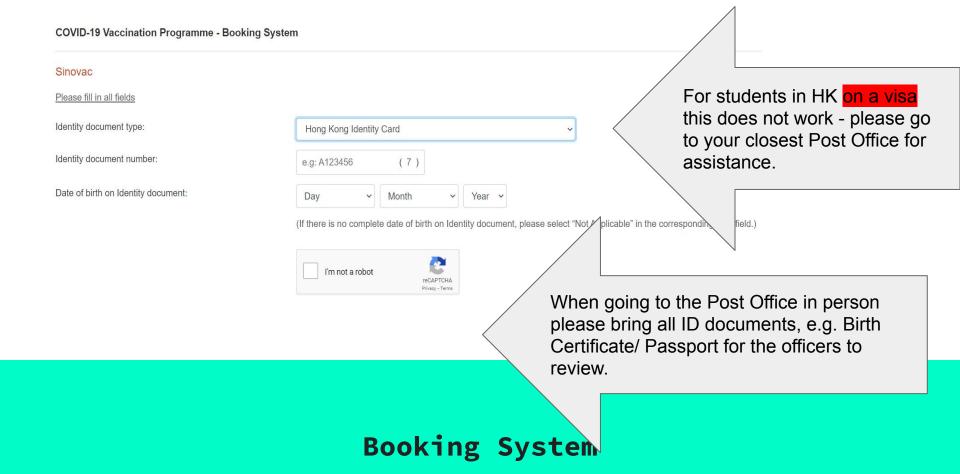

#### COVID-19 Vaccination Programme - Booking System

For students with HK IDs or Birth Certificates

AFTER YOU HAVE SUBMITTED YOUR DETAILS, YOU WILL GO TO A PAGE THAT DIRECTS YOU TO E-HEALTH FORM.
PLEASE ALSO FILL AND PRINT OUT.

For students with HKIDs or HK Birth Certificates