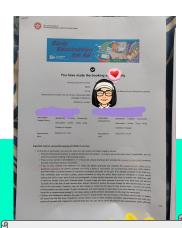

#### COVID-19 Vaccination Programme - Booking System

For students with HK IDs or Birth Certificates

AFTER YOU HAVE SUBMITTED YOUR DETAILS, YOU WILL GO TO A PAGE THAT DIRECTS YOU TO E-HEALTH FORM.
PLEASE ALSO FILL AND PRINT OUT.