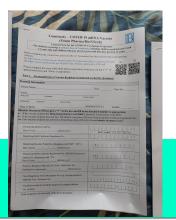

### PLEASE MAKE SURE YOU BRING THESE FORMS WHEN YOU ATTEND THE VACCINATION VENUE (SAME FOR SINOVAC/BIONTECH)

E-Health Form filled in and print out

Consent Form print and fill in .

Appointment slip.

ID Documents/
Passport with photo
IDs. HK Birth
Certificate

https://www.covidvaccin
e.gov.hk/pdf/Consent\_Fo
rm for Fractional BioNT
ech Vaccination ENG.pdf

Please bring this form for only Biontech Vaccine.